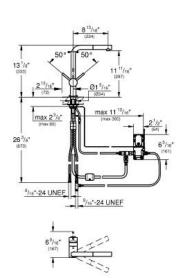

## Standard Specification:

- Single hole installation
- Touch: activation of cold water via skin contact
- 6 V lithium-battery supply (type CR-P2)
- CE approved
- Indication of battery status through different pulses of water
- Solenoid valve
- Safety shut down circuit (when battery nearly empty)
- Automatic safety stop after 60 sec. (factory set)
- Type of protection IP 44
- GROHE SilkMove ceramic cartridge
- GROHE StarLight finish
- GROHE SuperSteel Infinity Finish™
- L-spout
- Swivel Spout
- Adjustable flow rate limiter
- Swivel area 360°
- Single Spray Pull-Out
- Automatic returning
- Integrated non-return valve
- Stainless steel flex lines
- Quick installation system
- Protected against backflow